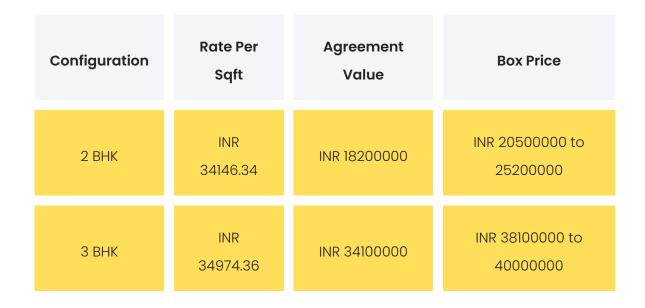

## FLAT INTERIORS

| Configuration                | RERA Carpet Range                                                                                               |  |
|------------------------------|-----------------------------------------------------------------------------------------------------------------|--|
| 2 ВНК                        | 533 - 629 sqft                                                                                                  |  |
| З ВНК                        | 975 - 1019 sqft                                                                                                 |  |
|                              |                                                                                                                 |  |
| Floor To Ceiling Height      | Greater than 10 feet                                                                                            |  |
| Views Available              | Open Grounds / Landscape / Project Amenities                                                                    |  |
|                              |                                                                                                                 |  |
| Flooring                     | Marble Flooring,Vitrified Tiles                                                                                 |  |
| Joinery, Fittings & Fixtures | Sanitary Fittings,Kitchen Platform,Light<br>Fittings,Stainless Steel Sink,Electrical Sockets /<br>Switch Boards |  |

#### COMMERCIALS

**Disclaimer:** Prices mentioned are approximate value and subject to change.

| GST        | Stamp Duty      | Registration  |
|------------|-----------------|---------------|
| 5%         | 5%              | INR 30000     |
| Floor Rise | Parking Charges | Other Charges |