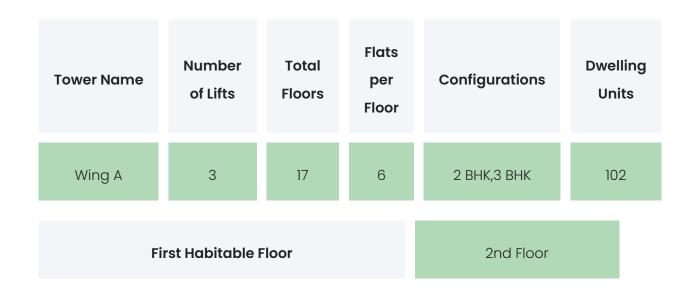

### **PROJECT & AMENITIES**

| Time Line                        | Size      | Typography  |
|----------------------------------|-----------|-------------|
| Completed on 31st December, 2027 | 2.25 Acre | 2 ВНК,З ВНК |